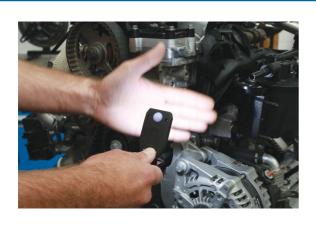

## **Motion Sensor Headlight - Rechargeable**

Multi-function rechargeable headlight torch with clip head and sensor. Can be rotated, angled and used on head, cap or wrist. Supplied with a USB charging cable.

## **Additional Information**

- · Multi-function, rechargeable headlight torch with clip and proximity sensor. LED bulb 1W (55lm) COB brightness.
- Switch mode: 50% COB on, 100% COB on, off. For sensor mode, hold button for approx 3 seconds until blue light is on. Sensor has a detection range up to 10cm.
- Working time: 3-4 hours; charging time: 2 hours. Powered from rechargeable, built in 350mAh lithium battery. Rechargeable from USB charging cable (included).
- Compact size: 65 x 25 x 36mm. Features 360° swivel head, which can connect to headband or clips onto a cap brim.
- · Manufactured from ABS plastic rubber coated. CE, UKCA & RoHS compliant.