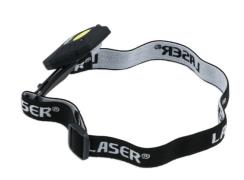

## **Motion Sensor Headlight - Rechargeable**

Multi-function rechargeable headlight torch with clip head and sensor. Can be rotated, angled and used on head, cap or wrist. Supplied with a USB charging cable.

## **Additional Information**

- · Multi-function, rechargeable headlight torch with clip and proximity sensor. LED bulb 1W (55lm) COB brightness.
- Switch mode: 50% COB on, 100% COB on, off. For sensor mode, hold button for approx 3 seconds until blue light is on. Sensor has a detection range up to 10cm.
- Working time: 3-4 hours; charging time: 2 hours. Powered from rechargeable, built in 350mAh lithium battery. Rechargeable from USB charging cable (included).
- Compact size: 65 x 25 x 36mm. Features 360° swivel head, which can connect to headband or clips onto a cap brim.
- · Manufactured from ABS plastic rubber coated. CE, UKCA & RoHS compliant.