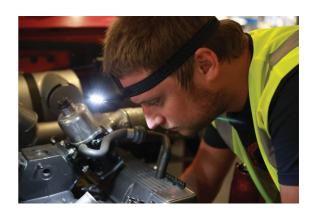

## **Motion Sensor Headlight - Rechargeable**

Multi-function rechargeable headlight torch with clip head and sensor. Can be rotated, angled and used on head, cap or wrist. Supplied with a USB charging cable.

## **Additional Information**

- · Multi-function, rechargeable headlight torch with clip and proximity sensor. LED bulb 1W (55lm) COB brightness.
- Switch mode: 50% COB on, 100% COB on, off. For sensor mode, hold button for approx 3 seconds until blue light is on. Sensor has a detection range up to 10cm.
- Working time: 3-4 hours; charging time: 2 hours. Powered from rechargeable, built in 350mAh lithium battery. Rechargeable from USB charging cable (included).
- Compact size: 65 x 25 x 36mm. Features 360° swivel head, which can connect to headband or clips onto a cap brim.
- · Manufactured from ABS plastic rubber coated. CE, UKCA & RoHS compliant.