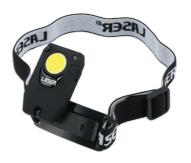

## **Motion Sensor Headlight - Rechargeable**

Multi-function rechargeable headlight torch with clip head and sensor. Can be rotated, angled and used on head, cap or wrist. Supplied with a USB charging cable.

## **Additional Information**

- · Multi-function, rechargeable headlight torch with clip and proximity sensor. LED bulb 1W (55lm) COB brightness.
- Switch mode: 50% COB on, 100% COB on, off. For sensor mode, hold button for approx 3 seconds until blue light is on. Sensor has a detection range up to 10cm.
- Working time: 3-4 hours; charging time: 2 hours. Powered from rechargeable, built in 350mAh lithium battery. Rechargeable from USB charging cable (included).
- Compact size: 65 x 25 x 36mm. Features 360° swivel head, which can connect to headband or clips onto a cap brim.
- · Manufactured from ABS plastic rubber coated. CE, UKCA & RoHS compliant.