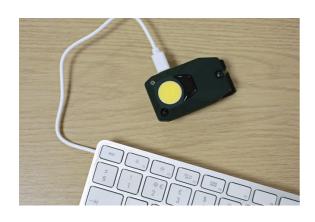

## **Additional Information**

- · Multi-function, rechargeable headlight torch with clip and proximity sensor. LED bulb 1W (55lm) COB brightness.
- Switch mode: 50% COB on, 100% COB on, off. For sensor mode, hold button for approx 3 seconds until blue light is on. Sensor has a detection range up to 10cm.
- Working time: 3-4 hours; charging time: 2 hours. Powered from rechargeable, built in 350mAh lithium battery. Rechargeable from USB charging cable (included).
- Compact size: 65 x 25 x 36mm. Features 360° swivel head, which can connect to headband or clips onto a cap brim.
- · Manufactured from ABS plastic rubber coated. CE, UKCA & RoHS compliant.